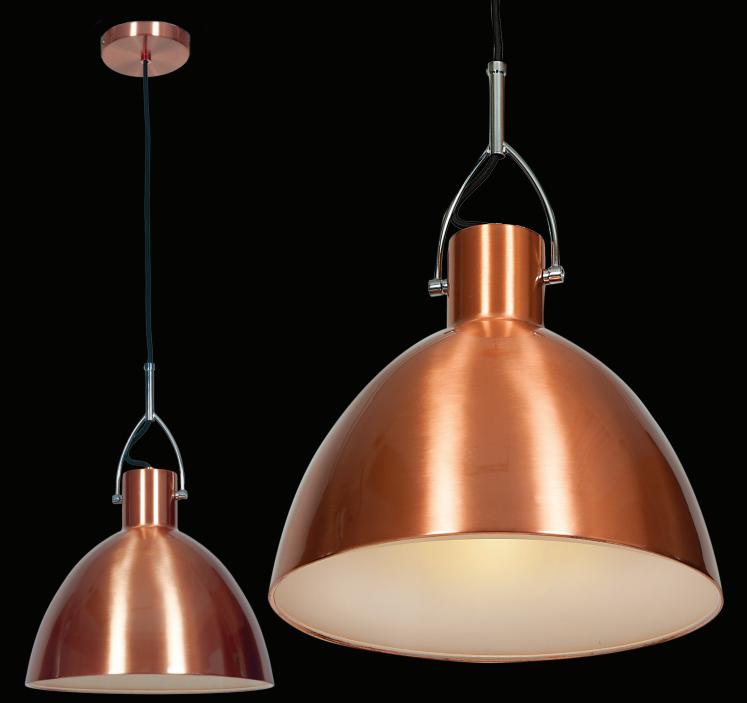

## ESSENCE COLLECTION

Copper, dubbed an essential element for both one's health and a myriad of domestic, industrial and high tech applications, is back on the scene. Whether brushed or full gloss, the allure of copper is irrefutable. The ESSENCE Collection lends itself to settings from the nostalgic to contemporary which is always warmed with a touch of copper.

## **Essence** Copper Dome Pendant

| Finish: BCP | Glass:     | Included: 10 feet of cord |                   | Certifications: Dry, Ceiling |          |                               |
|-------------|------------|---------------------------|-------------------|------------------------------|----------|-------------------------------|
| Model       | Wattage    | Base                      | Туре              | Kelvin                       | NomLumen | Dimensions                    |
| 28092-BCP   | 1lt x 60 W | E-26                      | A-19 Incandescent | 2700k                        | 800lm    | 16.5"(H); 136"(oah); 12"(dia) |